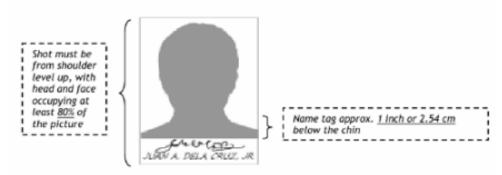

6. Ten (10) pieces photographs: 4.5cm. x 3.5cm.; colored, with white background; taken within three (3) months prior to filing of application; printed on good quality photo paper; in standard close-up shot; in bare face; showing the full frontal view of the face of the applicant; with the applicant's full and handwritten (not computer generated) name tag in the format: First Name, Middle Initial, Last Name, and extension name (if any) and signature over printed name.

## Photograph format:

(For photograph details, please refer to Civil Service Commission (CSC) webpage - <a href="http://csc.gov.ph/2014-02-27-07-36-50/2014-02-27-07-37-12.html">http://csc.gov.ph/2014-02-27-07-36-50/2014-02-27-07-36-50/2014-02-27-07-37-12.html</a> (item no. 2); and,